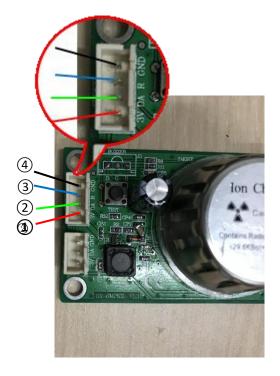

## Step1 VMF connect with smoke sensor

Connect the multi-function card to the smoke sensor as shown in the figure below. Please connect the cables carefully to avoid unnecessary losses.

The wiring sequence of the multi-function card and the smoke sensor is ① connected with red wire; ② connected with green wire; ③ connected with blue; ④ connected with black wire. Please connect the cables according to the serial number.

Red wire: Positive power Green wire: date wire 1 Blue wire: data wire 2 Black wire: negative power

**Multi-function card** 

Smoke sensor