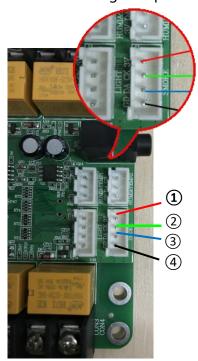

## Step1 VMF connect with smoke sensor

Connect the multi-function card to the smoke sensor as shown in the figure below. Please connect the cables carefully to avoid unnecessary losses.

The wiring sequence of the multi-function card and the smoke sensor is ① connected with red wire; ② connected with green wire; ③ connected with blue; ④ connected with black wire. Please connect the cables according to the serial number.

Red wire: Positive power Green wire: date wire 1 Blue wire: data wire 2 Black wire: negative power

**Multi-function card** 

Smoke sensor